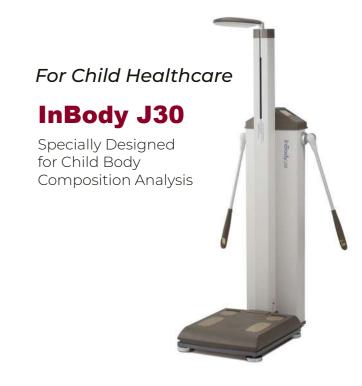

#### Healthcare & Fitness

Motivated through understanding Body Impedance Technology, InBody Technology is the next evolution in BIA and body composition analysis.

This innovative approach provides accurate and precise direct measurements of the entire body with the speed and ease of traditional BIA.