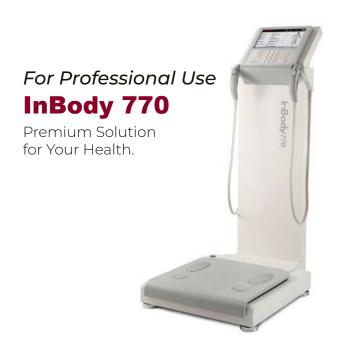

#### Healthcare & Fitness

Motivated through understanding Body Impedance Technology, InBody Technology is the next evolution in BIA and body composition analysis.

This innovative approach provides accurate and precise direct measurements of the entire body with the speed and ease of traditional BIA.

Learn how InBody is advancing BIA. that does not rely empirical assumptions based on age, gender, ethnicity, or body type to determine results.

The **premier line** of award-winning BIA body composition analyzers.

Trusted by professionals worldwide.

Go beyond the scale with the InBody Test, a non-invasive body composition analysis that provides a detailed breakdown of your weight in terms of muscle, fat, and water on an InBody Result Sheet. An InBody Test can take anywhere from 15-120 seconds, depending on the model used.