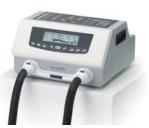

#### **PRESSOTHERAPY**

MULTI-DRAINAGE COMPRESSION SYSTEM

A total solution device that uses air compresion and drainage. help recovering from or preventing various deseases like atherosclerosis, DVT/PE, Lymph edema, Chronic venous insuffiency (CVI), Varicose vein, Post-paralytic, Post-mastectomy, Post-traumatic(fracture, amputation), Spinal cord injury, Sprains, Cellulite, etc.

We provide 2 channel devices with 6 chambers and 12 chambers, and offers customized protocols with numerous compression modes, pressure and time functions.

MK300L (6 chambers) Multi-Application Pressotherapy

DL1200H (12 chambers) Full Body Pressotherapy

PRESSOTHERAPY
- Full Drainage
Circulation Massage
Fat cells and toxins
dissolved through
ICEWRAP and air
compression system.

ICE WRAP Cool & Hot Dual System Heat generated internally by the RF is cooled while firming and works synergistically for fats reduction.