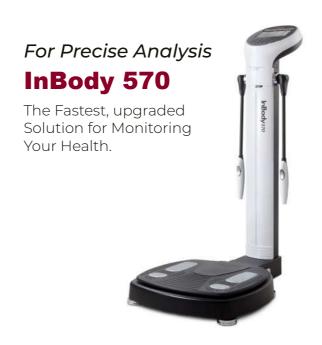

#### Healthcare & Fitness

Motivated through understanding Body Impedance Technology, InBody Technology is the next evolution in BIA and body composition analysis.

This innovative approach provides accurate and precise direct measurements of the entire body with the speed and ease of traditional BIA.

Learn how InBody is advancing BIA. that does not rely empirical assumptions based on age, gender, ethnicity, or body type to determine results.

The **premier line** of award-winning BIA body composition analyzers.

Trusted by professionals worldwide.

Go beyond the scale with the InBody Test, a non-invasive body composition analysis that provides a detailed breakdown of your weight in terms of muscle, fat, and water on an InBody Result Sheet. An InBody Test can take anywhere from 15-120 seconds, depending on the model used.