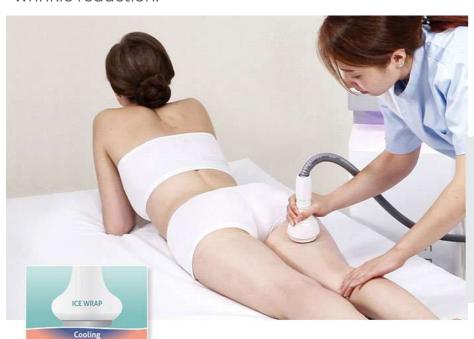

#### **ICEWRAP**

#### **ICEWRAP**

with an effective combination of Radio Frequency and Cryo function.

It has a large and a small handles that can be selectively used accordingly to body size, and a face handle for special lifting and wrinkle care.

Now, you can do all these with a single system - Skin tightening, face lifting, face rejuvenation, body slimming and contouring, targeted fat reduction, reshaping body line, collagen regeneration and wrinkle reduction.

Cool & hot dual system

Cool & hot dual system