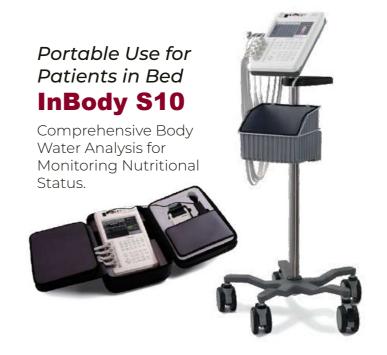

#### For Handy Use InBody 120

Portable Healthcare Solution on the Go

**Up-Load Blood Pressure Monitor** 