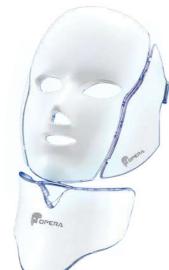

# OPERA

SPECTRUM MASK

**LED Galvanic Regeneration Mask** 

Opera is LLLT (Low Level Light Therapy) mask which is multiple skin care system equipped with low power LED, Galvanic and Oxygen therapy. Opera is designed to emit light effectively into the face and neck.

- Ergonomic Design.
- Possible to emit light effectively near the skin.
- Lightweight and compact to move easily.
- Enables to get enough light on the whole face area and neck.