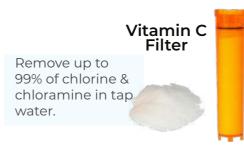

# **Shower Filter** Series

VitaPure is the ideal solution for sensitive, dry, irritated skin and hair when you take a shower or a bath with contaminated water. It also offers the clean solution for a laundry by reducing chlorine, particles, rust, heavy metals, etc in the contaminated raw water.

#### **HYDROMIST** HWP-200

- Cooling effect
- Refines pores Refreshes skin
- Anti-aging
- Whitens skin
- Deodorizing function

Removes chlorine, chloramines and THMs at the bathwater.