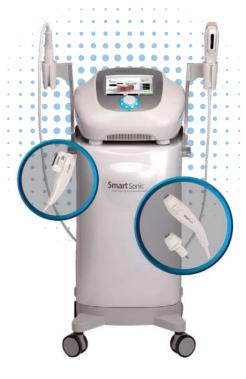

# **Smart Sonic**

FACE LIFTING & BODY CARE SOLUTION

Tight-focused ultrasonic, non-invasive and nonsurgical face lifting and body slimming system. It uses high intensity acoustic waves to stimulate the skin's dermal and aponeurosis layers. High-Intensity Focused Ultrasound (HIFU) energy directly goes into the different target layers by using different cartridges that are precise and safe to attain the desired facial and body treatment.

# The energy leads to self-healing process (4 stages) coagulation - reactive - regeneration - remodeling

It is a multiple skin care system that combines the functions of lifting, elasticity, and tightening. It allows collagen to regenerate inside the tissue that would result to facial rejuvenation, body slimming and contouring.