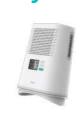

# °Cryofit

# Able to treat multiple body parts at the same time effectively,

targeted body area at low temperature non-invasively. Cryofit is a Cryo-lipolysis device that reduces subcutaneous fat layers of skin.

- Patent registered as a "Cryo fat reducing device with built-in applicator"
- Precise temperature control via sensor up to -9°C.
- Powerful vacuum pressure

- Minimized noise by air-cooling method instead of water-cooling.
- Various areas of body can be treated by 3 kinds of shaper.
- Mounting small pad to prevent frostbites.