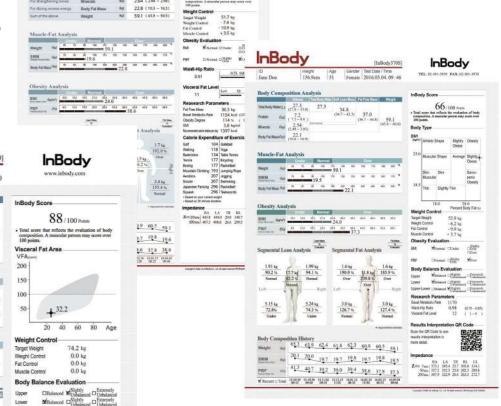

#### **InBody Result Sheet**

InBody

Break your weight down into muscle, fat, and body water.

#### **Result sheet** Interpretation

- **Body Composition Analysis**
- Muscle-Fat Analysis
- **Obesity Analysis**
- Segmental Lean Analysis
- **ECW Ration Analysis**
- **Body Composition History**
- Visceral Fat Area
- **Weight Control**
- Segmental Fat Analysis
- **Research Parameter**
- Whole Body Phase Angle
- Impedance