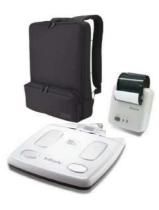

# InBody® Body Composition Analysers

#### Healthcare & Fitness

Motivated through understanding Body Impedance Technology, InBody Technology is the next evolution in BIA and body composition analysis.

This innovative approach provides accurate and precise direct measurements of the entire body with the speed and ease of traditional BIA.

#### For Handy Use InBody 120

Portable Healthcare Solution on the Go

**Up-Load Blood Pressure Monitor** 