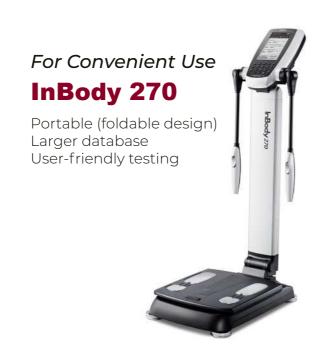

#### Healthcare & Fitness

Motivated through understanding Body Impedance Technology, InBody Technology is the next evolution in BIA and body composition analysis.

This innovative approach provides accurate and precise direct measurements of the entire body with the speed and ease of traditional BIA.