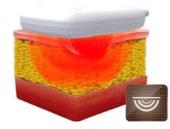

# **Smart Sonic**

FACE LIFTING & BODY CARE SOLUTION

Tight-focused ultrasonic, non-invasive and nonsurgical face lifting and body slimming system. It uses high intensity acoustic waves to stimulate the skin's dermal and aponeurosis layers. High-Intensity Focused Ultrasound (HIFU) energy directly goes into the different target layers by using different cartridges that are precise and safe to attain the desired facial and body treatment.

# The energy leads to self-healing process (4 stages) coagulation - reactive - regeneration - remodeling

It is a multiple skin care system that combines the functions of lifting, elasticity, and tightening. It allows collagen to regenerate inside the tissue that would result to facial rejuvenation, body slimming and contouring.