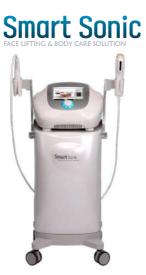

# **Smart Sonic**

FACE LIFTING & BODY CARE SOLUTION

Tight-focused ultrasonic, non-invasive and nonsurgical face lifting and body slimming system. It uses high intensity acoustic waves to stimulate the skin's dermal and aponeurosis layers. High-Intensity Focused Ultrasound (HIFU) energy directly goes into the different target layers by using different cartridges that are precise and safe to attain the desired facial and body treatment.

No Recovery Time

Precise Treatment Painless Treatment

# The energy leads to self-healing process (4 stages) coagulation - reactive - regeneration - remodeling

It is a multiple skin care system that combines the functions of lifting, elasticity, and tightening. It allows collagen to regenerate inside the tissue that would result to facial rejuvenation, body slimming and contouring.