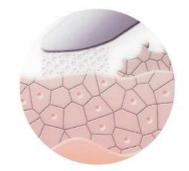

# REVIDERM SkinTechnology

Microdermabrasion is the core of the regeneration treatments from **REVIDERM** skintelligence. Originally developed for the medical field, oday it is the leading non-operative anti-aging method found in the professional beauty sector.

#### **Mode of Action**

Enzymes split the dead skin cells & prepare the skin for microdermabrasion

Microdermabrasion abrades the dead skin cells gently & safely. The skin surface appears smooth & tender.