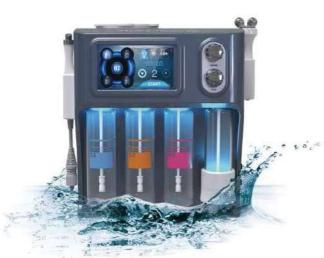

# **Aqua Facial**

Hydra care H2 uses highlyconcentrated hydrogen water to release the active oxygen of the skin and propose measures against skin aging.

# 3-in-1 mini AQUACLEAN MAKE YOUR SKIN YOUNG

AquaClean mini consist of 3-in-1 system that combines three different technologies including the aqua clean system using **vacuum**, **electroporation**, and **double lifting**. 3-in-1 system provides all facial care including cleansing, solution penetration and lifting to a single device.

#### Aqua Clean System

- Hypoallergenic peeling function that removes sebum, dead skin cell and wastes using vacuum.
- Simple treatment procedure without any side-effects.
- Smooth peeling & treatment without stimulation.