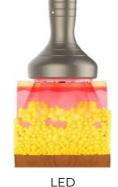

#### 10MHz ultrasound

Stimulating your skin to produce collagen & elastin & visibly tightening the tissue.

Makes your skin temporarily more permeable & fully prepares it for subsequent treatments.

#### Highly effective:

The ultrasound makes your skin temporarily more permeable and fully prepares it for subsequent treatments. Carefully selected active ingredients penetrate deep into the layers of your skin, where they take effect in order to achieve outstanding results.