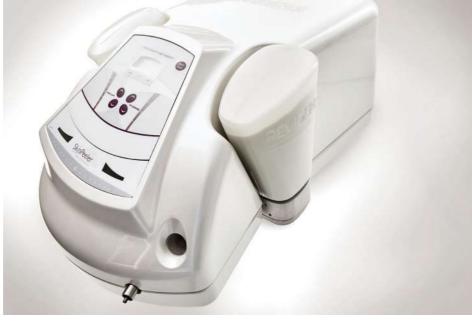

# REVIDERM SkinTechnology

Microdermabrasion is the core of the regeneration treatments from **REVIDERM** skintelligence. Originally developed for the medical field, oday it is the leading non-operative anti-aging method found in the professional beauty sector.

#### SkinPeeler Basic: The Entry Model

practical characteristics for professional handling.

#### SkinPeeler New Generation: The Professional Model

consequent advancement of professional handling.

#### SkinPeeler New Generation + Ultrasound: The Ultimate Model

all-in-one device combining microdermabrasion and ultrasound.