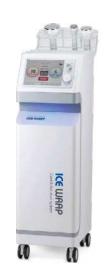

#### **ICEWRAP**

#### **ICEWRAP**

with an effective combination of Radio Frequency and Cryo function.

It has a large and a small handles that can be selectively used accordingly to body size, and a face handle for special lifting and wrinkle care.

Now, you can do all these with a single system - Skin tightening, face lifting, face rejuvenation, body slimming and contouring, targeted fat reduction, reshaping body line, collagen regeneration and wrinkle reduction.

Cool & hot dual system

Cool & hot dual system

DL1200H (12 chambers) Full Body Pressotherapy

PRESSOTHERAPY
- Full Drainage
Circulation Massage
Fat cells and toxins
dissolved through
ICEWRAP and air
compression system.

ICE WRAP Cool & Hot Dual System Heat generated internally by the RF is cooled while firming and works synergistically for fats reduction.