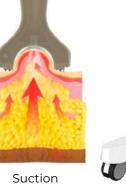

#### **SUCTION**

Stabilized Powerful Suction performance. Controllable Suction Level: 1~5 steps Various Pulse for program: A/B/C/D type