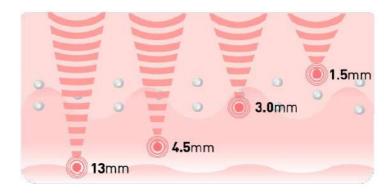

# **Smart Sonic**

FACE LIFTING & BODY CARE SOLUTION

Tight-focused ultrasonic, non-invasive and nonsurgical face lifting and body slimming system. It uses high intensity acoustic waves to stimulate the skin's dermal and aponeurosis layers. High-Intensity Focused Ultrasound (HIFU) energy directly goes into the different target layers by using different cartridges that are precise and safe to attain the desired facial and body treatment.

# The energy leads to self-healing process (4 stages) coagulation - reactive - regeneration - remodeling

It is a multiple skin care system that combines the functions of lifting, elasticity, and tightening. It allows collagen to regenerate inside the tissue that would result to facial rejuvenation, body slimming and contouring.