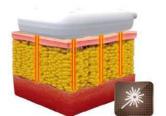

#### **Mode of Action**

Enzymes split the dead skin cells & prepare the skin for microdermabrasion

Microdermabrasion abrades the dead skin cells gently & safely. The skin surface appears smooth & tender.

#### **Instant Effects**

- Wrinkles & fine lines are reduced
- Complexion rejuvenated
- Pores are refined
- Skin firmness is increased

#### **Lasting Effects**

- · Skin layers are tightened
- Pigment spots & scars are lightened
- Visible skin rejuvenation
- · Facial contours are lifted