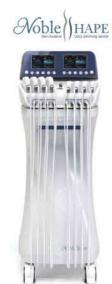

#### Potent Slimming Synergy Effects of Noble Shape

Solution for both fat and cellulite

Low Level Laser

The application of 658nm low level laser causes the production of pores in adipocytes, allowing the triglyceride to leak out.

**Amplitude Modulated** Middle Frequency

Physical shaking helps to reinforce the muscle, skin tightening, and metabolism, thus being effective in fat release.

Radio Frequency

RF treatment is mainly characterized by the deep tissue heating at 36~43°C. The continuous deep heating results in reduced adipose cells and improvement of body contouring.