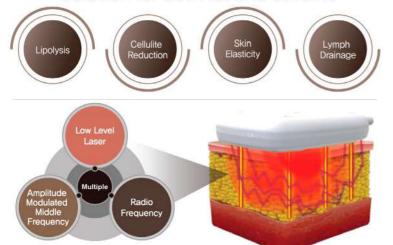

#### Potent Slimming Synergy Effects of Noble Shape

Solution for both fat and cellulite

Low Level Laser

The application of 658nm low level laser causes the production of pores in adipocytes, allowing the triglyceride to leak out.

**Amplitude Modulated** Middle Frequency

Physical shaking helps to reinforce the muscle, skin tightening, and metabolism, thus being effective in fat release.

Radio Frequency

RF treatment is mainly characterized by the deep tissue heating at 36~43°C. The continuous deep heating results in reduced adipose cells and improvement of body contouring.