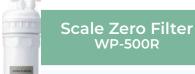

#### Hydrogen Jug Refill Filter HRF-650

Maximum Capacity: 300 Liters

Scale Zero filter removes calcium and magnesium from the water and prevents minerals from binding and forming scale build-up.

**FOOD** 

#### **500R Refill Filter RMF-500**

Maximum Capacity: 3,000 Liters Removal: Elimination of Ca++, Mg++.