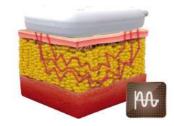

#### **Method of Action**

- · Neosynthesis of collagen, elastin & hyaluron acid
- · Improved local blood supply (neoangiogenesis)
- · Renewal in areas of structural damage
- · Increased ability to absorb active ingredients

#### 10MHz ultrasound

Stimulating your skin to produce collagen & elastin & visibly tightening the tissue.

Makes your skin temporarily more permeable & fully prepares it for subsequent treatments.

#### Long-lasting effects:

Ultrasonic waves massage tired tissue, stimulating your skin to produce collagen and elastin and visibly tightening the tissue. At the same time, the ultrasound activates your skin's natural protective mechanisms and strengthens its resilience.