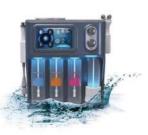

# **Aqua Facial**

Hydra care H2 uses highlyconcentrated hydrogen water to release the active oxygen of the skin and propose measures against skin aging.

#### **Cleansing Formula**

#### **Double Lifting**

As the peeling solution comes out from the center of the tip, it rotates with a string radial principle, and by sucking waste materials, it is possible to remove wastes from the pores without scratching the skin.

Transmitting solutions by

#### Electroporation

opening temporary holes in the membranes and tissues of the skin. Direct penetration of multiple types of solutions within the cell without altering or damaging the biological structure and function of the cell.