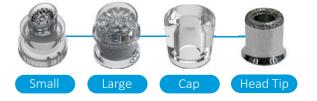

## Diamond Peel 4-in-1

- Diamond peel head tip for improving skin elasticity of the cheeks, neck, neckline, etc.
- Improving skin complexion.

#### **Double Lifting**

- By supplying micro-current to flow through superficial layer of epidermis, lifting effect from stimulated facial muscle is achieved.
- Adjustable Treatment Level (Level 1 to Level 10)