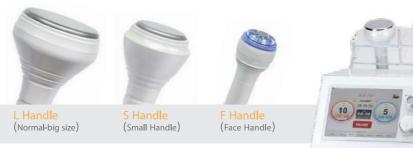

#### Mid frequency (EMF)

2 different Mode: Gym Mode/Slim Mode Controllable Intensity: 1~6 Level For 10 minutes Auto timer off function

#### **Advanced Multpolar** Radiofrequency

Safety & effectively delivers thermal energy Controllable RF intensity: 1~5 RF Level

Large HP for Body: Red LED 630 nm. Middle HP for Body: Red LED 630 nm. Small HP for Face: Blue LED 430 nm.

#### **SUCTION**

Stabilized Powerful Suction performance. Controllable Suction Level: 1~5 steps Various Pulse for program: A/B/C/D type