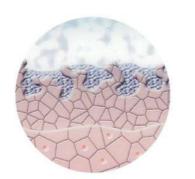

#### **Mode of Action**

Enzymes split the dead skin cells & prepare the skin for microdermabrasion

Microdermabrasion abrades the dead skin cells gently & safely. The skin surface appears smooth & tender.

Individually chosen active agents are brought deeply into the skin, where they unfold their maximum effectiveness.