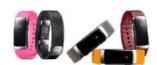

#### **InBody Band**

Check your body composition on your wrist anytime, anywhere.