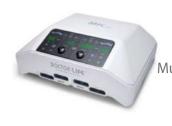

# **DOCTOR LIFE®**MDD SOLUTION

#### **ICEWRAP**

with an effective combination of Radio Frequency and Cryo function.

It has a large and a small handles that can be selectively used accordingly to body size, and a face handle for special lifting and wrinkle care.

Now, you can do all these with a single system - Skin tightening, face lifting, face rejuvenation, body slimming and contouring, targeted fat reduction, reshaping body line, collagen regeneration and wrinkle reduction.

Cool & hot dual system

Cool & hot dual system