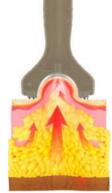

#### **Method of Action**

- · Neosynthesis of collagen, elastin & hyaluron acid
- · Improved local blood supply (neoangiogenesis)
- · Renewal in areas of structural damage
- · Increased ability to absorb active ingredients

#### Long-lasting effects:

Ultrasonic waves massage tired tissue, stimulating your skin to produce collagen and elastin and visibly tightening the tissue. At the same time, the ultrasound activates your skin's natural protective mechanisms and strengthens its resilience.