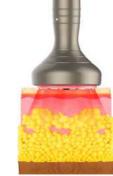

#### **Mode of Action**

Enzymes split the dead skin cells & prepare the skin for microdermabrasion

Microdermabrasion abrades the dead skin cells gently & safely. The skin surface appears smooth & tender.

Individually chosen active agents are brought deeply into the skin, where they unfold their maximum effectiveness.