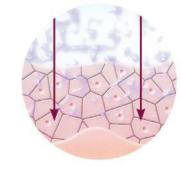

#### **Mode of Action**

Enzymes split the dead skin cells & prepare the skin for microdermabrasion

Microdermabrasion abrades the dead skin cells gently & safely. The skin surface appears smooth & tender.

Individually chosen active agents are brought deeply into the skin, where they unfold their maximum effectiveness.