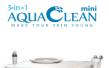

# 3-in-1 mini AQUACLEAN MAKE YOUR SKIN YOUNG

AquaClean mini consist of 3-in-1 system that combines three different technologies including the aqua clean system using **vacuum**, **electroporation**, and **double lifting**. 3-in-1 system provides all facial care including cleansing, solution penetration and lifting to a single device.

#### Aqua Clean System

- Hypoallergenic peeling function that removes sebum, dead skin cell and wastes using vacuum.
- Simple treatment procedure without any side-effects.
- Smooth peeling & treatment without stimulation.

#### Electroporation

- Without damage to the cellular skin structure, micro-current creates a temporary opening on the skin for penetration of nourishing ampoules into deep layers of the skin.
- Adjustable Treatment Level (Level 1 to Level 10)