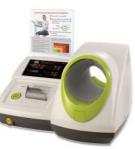

nts of the entire body with the speed and ease of traditional BIA.

Learn how InBody is advancing BIA. that does not rely empirical assumptions based on age, gender, ethnicity, or body type to determine results.





The **premier line** of award-winning BIA body composition analyzers.

Trusted by professionals worldwide.





















Go beyond the scale with the InBody Test, a non-invasive body composition analysis that provides a detailed breakdown of your weight in terms of muscle, fat, and water on an InBody Result Sheet. An InBody Test can take anywhere from 15-120 seconds, depending on the model used.

#### For Handy Use InBody 120

Portable Healthcare Solution on the Go



**Up-Load Blood Pressure Monitor** 

#### **BPBIO 320**

Easy measure without professional assistance



#### **InKids**

Measure your kids' height anytime and anywhere.



#### **InBody Band**

Check your body composition on your wrist anytime, anywhere.



#### **InBody Tissue**

wipes designed to be used prior to every InBody body composition analysis test for accurate results.



#### **LookinBody Software**

Client database management software for InBody body composition analyzers.



#### **InBody Result Sheet**

InBody

Break your weight down into muscle, fat, and body water.



#### **Result sheet** Interpretation

- **Body Composition Analysis**
- Muscle-Fat Analysis
- **Obesity Analysis**
- Segmental Lean Analysis
- **ECW Ration Analysis**
- **Body Composition History**
- Visceral Fat Area
- **Weight Control**
- Segmental Fat Analysis
- **Research Parameter**
- Whole Body Phase An