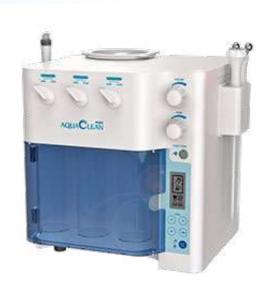

# **Aqua Facial**

Hydra care H2 uses highlyconcentrated hydrogen water to release the active oxygen of the skin and propose measures against skin aging.

# 3-in-1 mini AQUACLEAN MAKE YOUR SKIN YOUNG

AquaClean mini consist of 3-in-1 system that combines three different technologies including the aqua clean system using **vacuum**, **electroporation**, and **double lifting**. 3-in-1 system provides all facial care including cleansing, solution penetration and lifting to a single device.