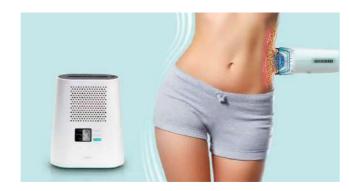

# **Smart Sonic**

FACE LIFTING & BODY CARE SOLUTION

Tight-focused ultrasonic, non-invasive and nonsurgical face lifting and body slimming system. It uses high intensity acoustic waves to stimulate the skin's dermal and aponeurosis layers. High-Intensity Focused Ultrasound (HIFU) energy directly goes into the different target layers by using different cartridges that are precise and safe to attain the desired facial and body treatment.

No Recovery Time

Precise Treatment Painless Treatment