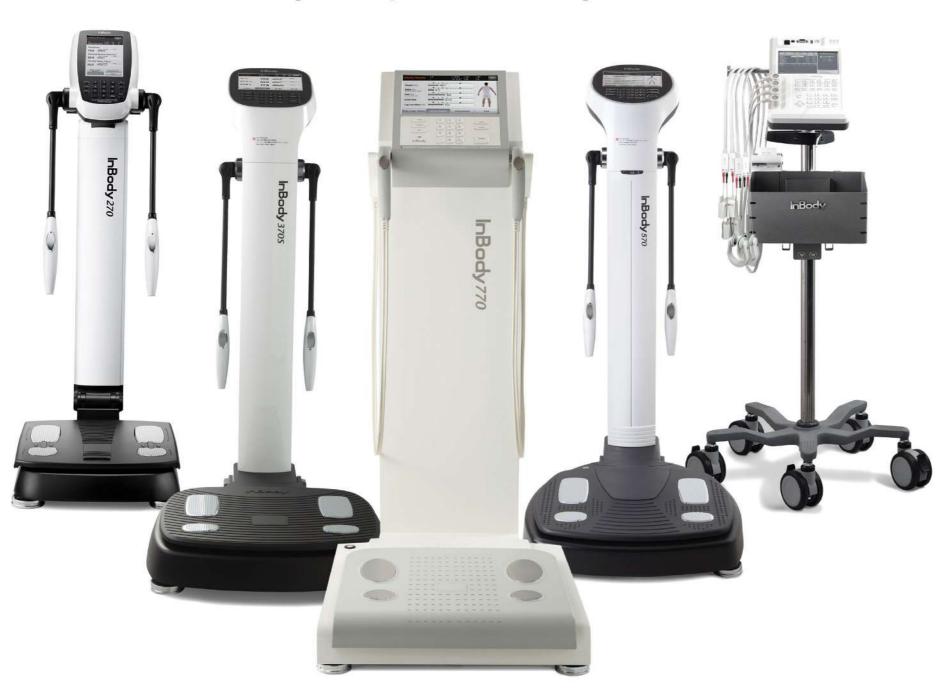

# InBody® Body Composition Analysers

#### Healthcare & Fitness

Motivated through understanding Body Impedance Technology, InBody Technology is the next evolution in BIA and body composition analysis.

This innovative approach provides accurate and precise direct measurements of the entire body with the speed and ease of traditional BIA.

Learn how InBody is advancing BIA. that does not rely empirical assumptions based on age, gender, ethnicity, or body type to determine results.

The **premier line** of award-winning BIA body composition analyzers.

Trusted by professionals worldwide.

Go beyond the scale with the InBody Test, a non-invasive body composition analysis that provides a detailed breakdown of your weight in terms of muscle, fat, and water on an InBody Result Sheet. An InBody Test can take anywhere from 15-120 seconds, depending on the model used.