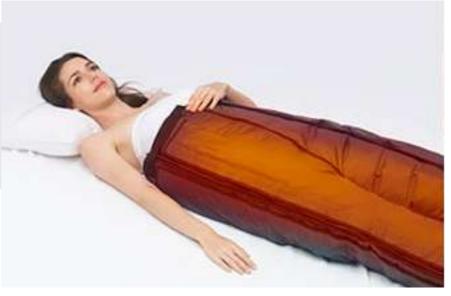

#### **PRESSOTHERAPY**

MULTI-DRAINAGE COMPRESSION SYSTEM

A total solution device that uses air compresion and drainage. help recovering from or preventing various deseases like atherosclerosis, DVT/PE, Lymph edema, Chronic venous insuffiency (CVI), Varicose vein, Post-paralytic, Post-mastectomy, Post-traumatic(fracture, amputation), Spinal cord injury, Sprains, Cellulite, etc.

DL1200H (12 chambers) Full Body Pressotherapy

PRESSOTHERAPY
- Full Drainage
Circulation Massage
Fat cells and toxins
dissolved through
ICEWRAP and air
compression system.

ICE WRAP Cool & Hot Dual System Heat generated internally by the RF is cooled while firming and works synergistically for fats reduction.