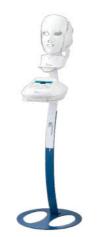

# OPERA

SPECTRUM MASK

**LED Galvanic Regeneration Mask** 

Opera is LLLT (Low Level Light Therapy) mask which is multiple skin care system equipped with low power LED, Galvanic and Oxygen therapy. Opera is designed to emit light effectively into the face and neck.

- Ergonomic Design.
- Possible to emit light effectively near the skin.
- Lightweight and compact to move easily.
- Enables to get enough light on the whole face area and neck.