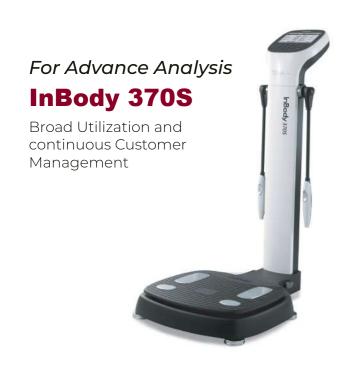

#### Healthcare & Fitness

Motivated through understanding Body Impedance Technology, InBody Technology is the next evolution in BIA and body composition analysis.

This innovative approach provides accurate and precise direct measurements of the entire body with the speed and ease of traditional BIA.