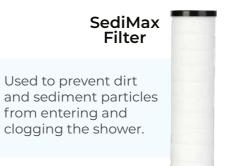

#### **Sedimax Filter WP-500S**

The SediMax Filter is used to prevent dirt and sediment particles entering and clogging the main filter unit.