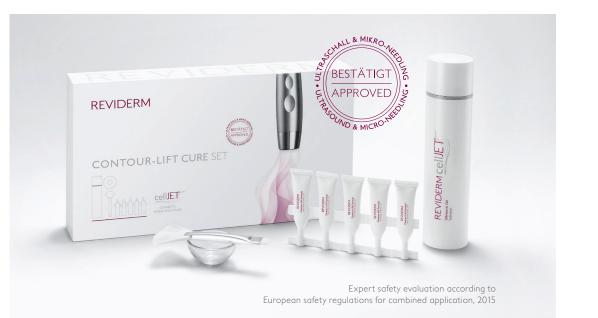

# cellJET CONTOUR-LIFT CURE

The innovative cellJET is based on patented 10 MHz ultrasound technology that penetrates deep into the skin where the matrix components of the connective tissue are

# POSITIONING

Skin-firming formula designed FOR sound penetration into aged skin.

### TEXTURE/PRESENTATION

CONTOUR LIFT FORMULA is a hydrophilic and oil-free formula, free of preservatives, PEGs, PPGs, colorants and silicones – a "less is more" formula therefore designed for a single-use application (5 ml).

The safety of the formulas in combination with high-frequency ultrasound treatment (sonophoresis) has been certified externally.