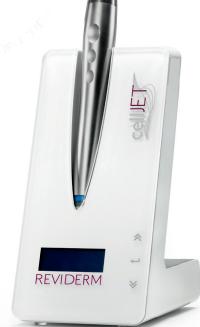

# cellJET ULTRASOUND CURES OVERVIEW

The revolutionary concept from cellJET allows customers to carry out beauty-institute level, Your customers will profit from the "cellJET" Personal Coach which is easy to use and HIGH-FREQUENCY 10 MHZ ULTRASOUND TREATMENTS comfortably and efficiently at home. This opens up new possibilities for you and your customers. As statistics have ment program with clearly visible results, two treatments take place at your beautyclients' homes part of your beauty-institute.

# TREATMENT FOCUS

- Instant lifting effect
- Equalizing skin color

Floor display (front and rearside)

www.specbritegroup.com

SALES SUPPORT

cellJET – YOUR PERSONAL SKIN COACH

THE FIRST

AT HOME

PROFESSIONAL

THAT CONTINUES

Perceptibly and visibly more beautiful

ellJET ultrasound home treatment.

skin in just 14 days with the professional

TREATMENT

REVIDERM