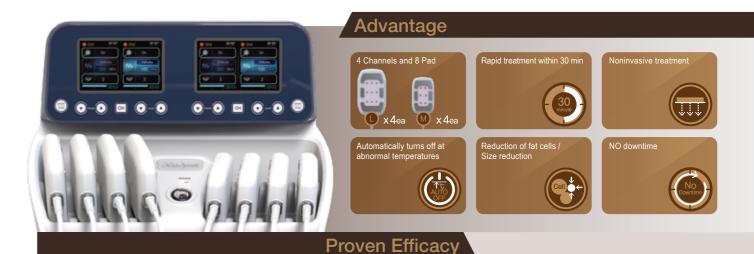

#### **SPECIFICATIONS**

| Energy type          | Low Level Laser : 658nm (40mW) Amplitude Modulated Middle Frequency: 1~4,000Hz Radio Frequency : 1MHz |
|----------------------|-------------------------------------------------------------------------------------------------------|
| Pads                 | Large x 4ea (95x163.1x2 3.7)<br>Medium x 4ea (75x133.1x23.7)                                          |
| Input Power          | Voltage: 100~240V / Consumption Power: 300VA                                                          |
| Dimension (WxDxH mm) | Body: 394.6x482.1x264.3                                                                               |