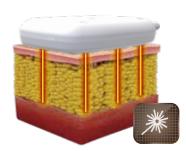

--------------------------------------|
| Pads                 | Large x 4ea (95x163.1x2 3.7)<br>Medium x 4ea (75x133.1x23.7)                                          |
| Input Power          | Voltage: 100~240V / Consumption Power: 300VA                                                          |
| Dimension (WxDxH mm) | Body: 394.6x482.1x264.3                                                                               |

**+971 4 3884549 +971 2 6275926** 

Abu Dhabi

Qatar **+**974 33921190

www.specbritegroup.com
ISO 9001:2015 CERTIFIED ( )









Make your line, live better life



# **Potent Slimming Synergy Effects of Noble Shape**

### Solution for both fat and cellulite!!

Eunsung is the best diet partner to provide solution for various obesity problems.



### Low Level Laser









The cell membranes of the adipocyte creates a transient egress, allowing the triglyceride to leak out.

completely disrupted

\* Fat liquefaction: effect of low-level laser energy on adipose tissue, Plast Reconstr Surg. 2002 Sep 1;110(3):912-22.

## Amplitude Modulated Middle Frequency



# Course 1 Cellulite\_30min

- · Connective tissue elasticity
- Skin tissue regeneration Blood & lymph circulation
- ourse 4 Revital\_30min
- Muscle activation · Promote metabolism

# Course 2 Lipolysis\_30min

- Promoting fat decomposition
- Blood & lymph circulation Vasodilation

# Course 5 Relax\_30min

- Blood & lymph circulation
- Promote metabolism

#### Course 3 Body styling 30min

- Strengthen muscular
- Muscle tension & relaxation

### urse 6 Lymph drainage\_20min

· Blood & lymph circula