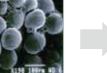

### Low Level Laser

The cell membranes of the adipocyte creates a transient egress, allowing the triglyceride to leak out.

completely disrupted

\* Fat liquefaction: effect of low-level laser energy on adipose tissue, Plast Reconstr Surg. 2002 Sep 1;110(3):912-22.

- The latter of 30's / Male
  - · Ultrasound scan after LLL, AMF, RF treatment

#### Application sites

· Ultrasound scan after LLL, AMF, RF treatment