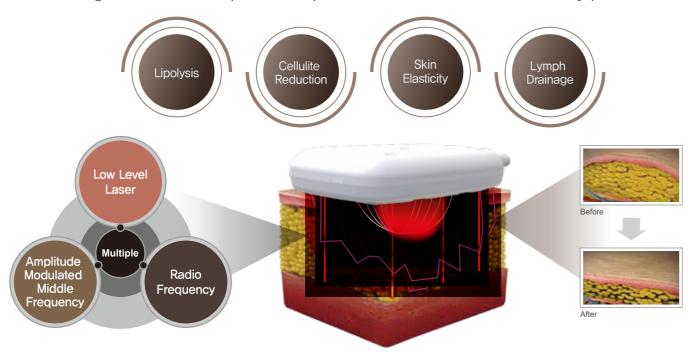

# **Potent Slimming Synergy Effects of Noble Shape**

### Low Level Laser

The cell membranes of the adipocyte creates a transient egress, allowing the triglyceride to leak out.

completely disrupted

\* Fat liquefaction: effect of low-level laser energy on adipose tissue, Plast Reconstr Surg. 2002 Sep 1;110(3):912-22.

## Amplitude Modulated Middle Frequency

### Radio Frequency

Conductive RF energy applied externally by RF catheter to the skin surface causes heat generation via ion transfer of the body from cathode to anode. RF treatment is mainly characterized by the deep tissue heating at 42~45°C. The continuous deep heating results in reduced adipose cells and improvement of body contouring.