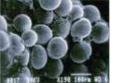

### Low Level Laser

The cell membranes of the adipocyte creates a transient egress, allowing the triglyceride to leak out.

completely disrupted

\* Fat liquefaction: effect of low-level laser energy on adipose tissue, Plast Reconstr Surg. 2002 Sep 1;110(3):912-22.

- The latter of 30's / Male
  - · Ultrasound scan after LLL, AMF, RF treatment

#### Application sites

· Ultrasound scan after LLL, AMF, RF treatment