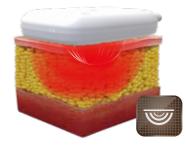

### Low Level Laser

The cell membranes of the adipocyte creates a transient egress, allowing the triglyceride to leak out.

completely disrupted

\* Fat liquefaction: effect of low-level laser energy on adipose tissue, Plast Reconstr Surg. 2002 Sep 1;110(3):912-22.

### Radio Frequency

Conductive RF energy applied externally by RF catheter to the skin surface causes heat generation via ion transfer of the body from cathode to anode. RF treatment is mainly characterized by the deep tissue heating at 42~45°C. The continuous deep heating results in reduced adipose cells and improvement of body contouring.

#### Structure of Pad

Handpiece with three functions for complex management