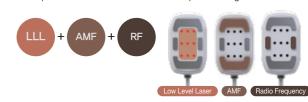

#### Structure of Pad

Handpiece with three functions for complex management

### Low Level Laser

The cell membranes of the adipocyte creates a transient egress, allowing the triglyceride to leak out.

completely disrupted

\* Fat liquefaction: effect of low-level laser energy on adipose tissue, Plast Reconstr Surg. 2002 Sep 1;110(3):912-22.

## Amplitude Modulated Middle Frequency

### Radio Frequency

Conductive RF energy applied externally by RF catheter to the skin surface causes heat generation via ion transfer of the body from cathode to anode. RF treatment is mainly characterized by the deep tissue heating at 42~45°C. The continuous deep heating results in reduced adipose cells and improvement of body contouring.