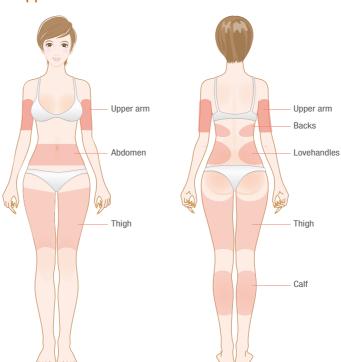

terized by the deep tissue heating at 42~45°C. The continuous deep heating results in reduced adipose cells and improvement of body contouring.

### Why Noble Shape

There are multiple types of obesity. Different pattern of obesity development depends on individuals' diet habit, body shape, and genetic factors. Desired body line cannot be attained through a simple diet plan for weight loss.

In particular, for cellulite resulting from irregular skin network that is overly formed, a simple reduction plan of caloric intake does not work. To comply with such shortcomings, Noble Shape is developed to address multiple types of obesity.









- The latter of 30's / Male
  - · Ultrasound scan after LLL, AMF, RF treatment

#### Application sites

· Ultrasound scan after LLL, AMF, RF treatment



#### Structure of Pad

Handpiece with three functions for complex management



#### • User guide When wearing a Pad.