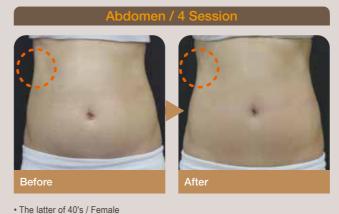

applied externally by RF catheter to the skin surface causes heat generation via ion transfer of the body from cathode to anode. RF treatment is mainly characterized by the deep tissue heating at 42~45°C. The continuous deep heating results in reduced adipose cells and improvement of body contouring.

### Why Noble Shape

There are multiple types of obesity. Different pattern of obesity development depends on individuals' diet habit, body shape, and genetic factors. Desired body line cannot be attained through a simple diet plan for weight loss.

In particular, for cellulite resulting from irregular skin network that is overly formed, a simple reduction plan of caloric intake does not work. To comply with such shortcomings, Noble Shape is developed to address multiple types of obesity.









- The latter of 30's / Male
  - · Ultrasound scan after LLL, AMF, RF treatment

#### Application sites

· Ultrasound scan after LLL, AMF, RF treatment



#### Structure of Pad

Handpiece with three functions for complex management



#### • User guide When wearing a Pad.