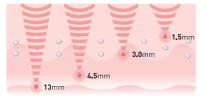

| DEPTH          | TARGET LAYERS                  | APPLICATION                                                                                                  |
|----------------|--------------------------------|--------------------------------------------------------------------------------------------------------------|
| 1 <b>.</b> 5mm | Epidermis                      | Reduces wrinkles,<br>minimize pores &<br>tones skin                                                          |
| 3 <b>.</b> 0mm | Dermis                         | Pulls eyebrows,<br>improve nasolabial<br>fold                                                                |
| 4 <b>.</b> 5mm | SMAS<br>(Hot & Freezing Point) | Improves elasticity,<br>face lifting &<br>tightening                                                         |
| 13mm           | Subcutaneous<br>fat layer      | Reshape body line<br>(forearms, thighs,<br>hips & belly) by<br>lifting, tightening &<br>improving elasticity |

## **INSERTED CARTRIDGE DEPTH (mm)**