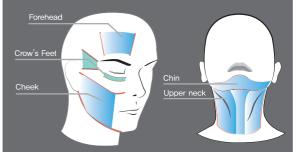

| Pulls eyebrows,<br>improve nasolabial<br>fold                                                                |
| 4 <b>.</b> 5mm | SMAS<br>(Hot & Freezing Point) | Improves elasticity,<br>face lifting &<br>tightening                                                         |
| 13mm           | Subcutaneous<br>fat layer      | Reshape body line<br>(forearms, thighs,<br>hips & belly) by<br>lifting, tightening &<br>improving elasticity |

| HANDLES        | CARTRIDGES (mm)          | SHOTS PER CARTRIDGE |
|----------------|--------------------------|---------------------|
| Single<br>Shot | 3.0 / 4.5                | 50,000              |
| Multi-<br>Shot | 1.5 / 3.0 / 4.5<br>13.00 | 10,000              |

## **INSERTED CARTRIDGE DEPTH (mm)**



## Skin Care Solution Area