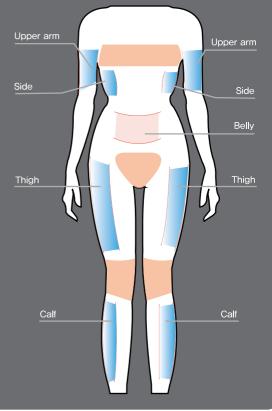

| Pulls eyebrows,<br>improve nasolabial<br>fold                                                                |
| 4 <b>.</b> 5mm | SMAS<br>(Hot & Freezing Point) | Improves elasticity,<br>face lifting &<br>tightening                                                         |
| 13mm           | Subcutaneous<br>fat layer      | Reshape body line<br>(forearms, thighs,<br>hips & belly) by<br>lifting, tightening &<br>improving elasticity |

| HANDLES        | CARTRIDGES (mm)          | SHOTS PER CARTRIDGE |
|----------------|--------------------------|---------------------|
| Single<br>Shot | 3.0 / 4.5                | 50,000              |
| Multi-<br>Shot | 1.5 / 3.0 / 4.5<br>13.00 | 10,000              |

## **INSERTED CARTRIDGE DEPTH (mm)**



## Skin Care Solution Area