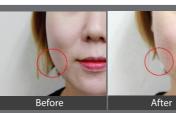

| Pulls eyebrows,<br>improve nasolabial<br>fold                                                                |
| 4 <b>.</b> 5mm | SMAS<br>(Hot & Freezing Point) | Improves elasticity,<br>face lifting &<br>tightening                                                         |
| 13mm           | Subcutaneous<br>fat layer      | Reshape body line<br>(forearms, thighs,<br>hips & belly) by<br>lifting, tightening &<br>improving elasticity |

| HANDLES        | CARTRIDGES (mm)          | SHOTS PER CARTRIDGE |
|----------------|--------------------------|---------------------|
| Single<br>Shot | 3.0 / 4.5                | 50,000              |
| Multi-<br>Shot | 1.5 / 3.0 / 4.5<br>13.00 | 10,000              |

## **INSERTED CARTRIDGE DEPTH (mm)**



## Skin Care Solution Area