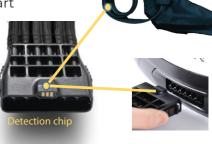

### Detection chip of a connector

User can enjoy optimized memorized program by the only AUTO button differently per each sleeve. A detection chip is attached to the connector of each sleeve.

When the connector is connected to the machine, the machine automatically recognizes which sleeve is connected and operates the most optimized program. However, the pressure can be adjusted as per the user's condition and taste (A beginner should start at the lowest pressure for safety)