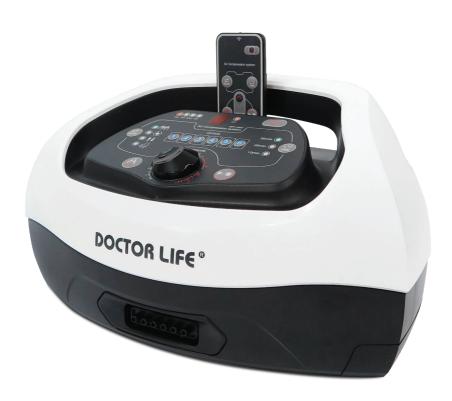

# **DOCTOR LIFE®**

#### \$ SPOPRESS SP-3000

### SP-3000

Recovery Compression System with 6CH Sleeves

# **Display & Controller**

Remote-Controller