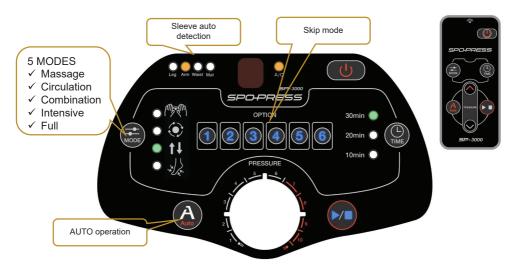

#### Main features

+ Time: 10, 20, 30min

+ Pressure: 50~230mmHg

Manual mode: Massage, Circulation, Combination, Intensive, Full mode.

Auto mode: It automatically detects each sleeve and works with the optimized protocol for the detected sleeve.

Skip function: It can be selected according to safety or intensive care and skipped on the part with ulcer, pain or damage.

+ Sleeve kinds: Leg sleeve, Arm sleeve, Waist sleeve, Stretching Mat 6

+ Sleeve chamber: 6 chambers

Air sensor: Air sensor detects the set pressure to be working exactly on to the body.

+ Remote controller + Maintenance of pump, solenoid, pump use time

### Detection chip of a connector

User can enjoy optimized memorized program by the only AUTO button differently per each sleeve. A detection chip is attached to the connector of each sleeve.

When the connector is connected to the machine, the machine automatically recognizes which sleeve is connected and operates the most optimized program. However, the pressure can be adjusted as per the user's condition and taste (A beginner should start at the lowest pressure for safety)