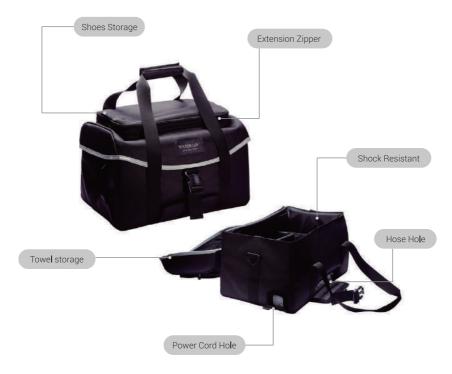

# Recovery Bag

### Conveniently use various space

The smart storage space, which is separated from the high-quality padding lining, enables convenient and spatial storage. Hand-carrying with a sturdy, stylish handle, and comfortable carrying around on your shoulders with a line of comfrotable materials.

- Take it with you in the gym
- Robust and convenient carry-on in parks or outdoors
- Easily take it with you in the office

**Dubai** +971 4 3884549

**Abu Dhabi** \$\cup\$+971 2 6275926

www.specbritegroup.com