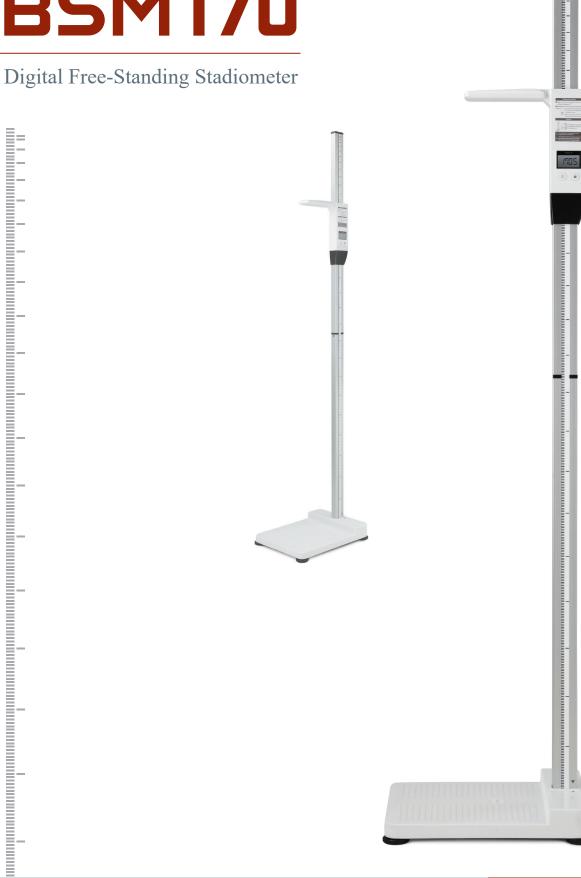

## The BSM170, Digital Free-Standing Stadiometer

### **User-Friendly Measuring Part**

Superior digital display equipped with 2.5inch LCD helps you to check the measurement data at a glance and turns off automatically after a certain time for Energy saving. All-in-one measuring part integrated with Head bar and control panel guarantees you an easy interface to use.

### Free-Standing

By simply standing on our strong and durable foot plate, it helps you to posture correctly and comfortably to receive quick and accurate results. With strong aluminum rod, it also can hold up your weight against it to prevent from falling during use.