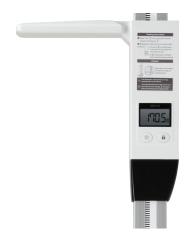

### **User-Friendly Measuring Part**

Superior digital display equipped with 2.5inch LCD helps you to check the measurement data at a glance and turns off automatically after a certain time for Energy saving. All-in-one measuring part integrated with Head bar and control panel guarantees you an easy interface to use.

## **Simple Operation**

Head bar, large LCD with bright backlight and two simple buttons are all you need for height measurement. Simply step on the footplate after turning on the device to start the measurement and lock the value so that you do not lose your data.