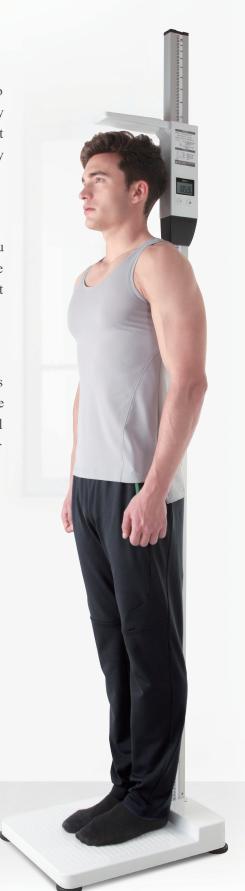

### Free-Standing

By simply standing on our strong and durable foot plate, it helps you to posture correctly and comfortably to receive quick and accurate results. With strong aluminum rod, it also can hold up your weight against it to prevent from falling during use.

## **Simple Operation**

Head bar, large LCD with bright backlight and two simple buttons are all you need for height measurement. Simply step on the footplate after turning on the device to start the measurement and lock the value so that you do not lose your data.