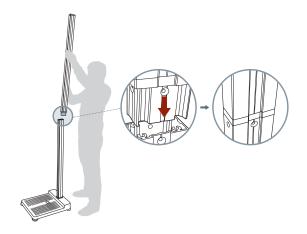

## **Quick Assembly**

No complicated procedure is required for assembling BSM170. Simply link each components from bottom to top with a screw driver only, then you are ready to measure the height.