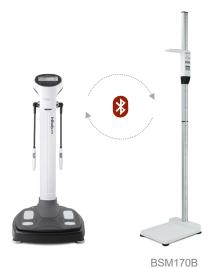

## **BSM170**

## The BSM170, Digital Free-Standing Stadiometer

## **Bluetooth Compatibility**

Use the measured height value for your body composition measurement.

Simply connect the BSM170 and the InBody, the professional body composition analyzer, via Bluetooth without any cable attached.