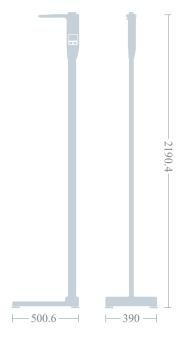

#### **Other Specifications**

Power Source DC 6V (1.5V AA battery 4EA)

External Interface

Dimension 390(W) × 500(L) × 2190(H): mm

 $15.3(W)\times19.7(L)\times86.2(H)$  : inch

Machine Weight 8.5kg (18.7lbs)